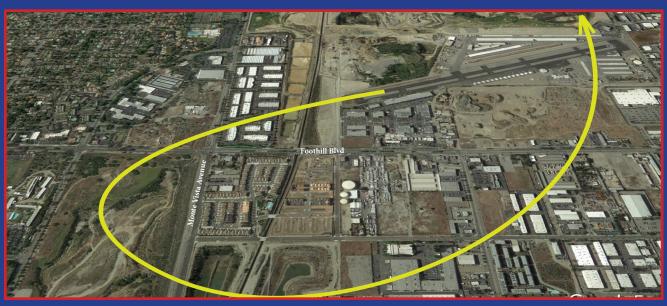

## Recommended Departure Procedure - Northbound Departure - Not communicating with ONT

CCB recommends pilots begin their crosswind turn after Monte Vista Avenue generally turning over the former gravel pits. IF POSSIBLE, AVOID FLYING OVER THE HOUSING DEVELOPMENT at Monte Vista Avenue and Foothill Blvd.

## **Recommended Arrival Procedure**

If arriving from the North, CCB recommends pilots enter the crosswind over the numbers at 2,300'. IF POSSIBLE, AVOID FLYING OVER THE HOUSING DEVELOPMENT at Monte Vista Avenue and Foothill Blvd. Once established on the downwind leg, generally follow the commercial cooridor. Attempt to turn base before Mountain Avenue. Maintain at least 1,800' until established on final.