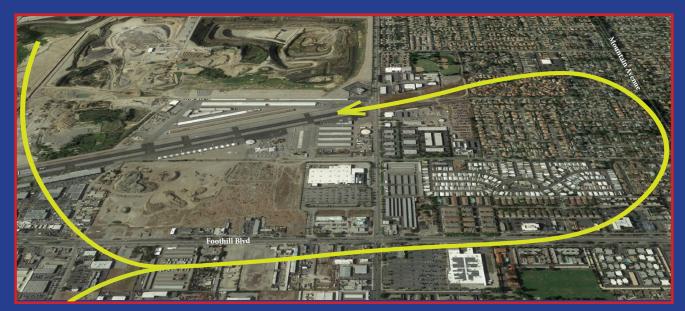

## Recommended Departure Procedure - Northbound Departure - Not communicating with ONT

CCB recommends pilots begin their crosswind turn after Monte Vista Avenue generally turning over the former gravel pits. IF POSSIBLE, AVOID FLYING OVER THE HOUSING DEVELOPMENT at Monte Vista Avenue and Foothill Blvd.

## **Recommended Arrival Procedure**

If arriving from the North, CCB recommends pilots enter the crosswind over the numbers at 2,300'. IF POSSIBLE, AVOID FLYING OVER THE HOUSING DEVELOPMENT at Monte Vista Avenue and Foothill Blvd. Once established on the downwind leg, generally follow the commercial cooridor. Attempt to turn base before Mountain Avenue. Maintain at least 1,800' until established on final.